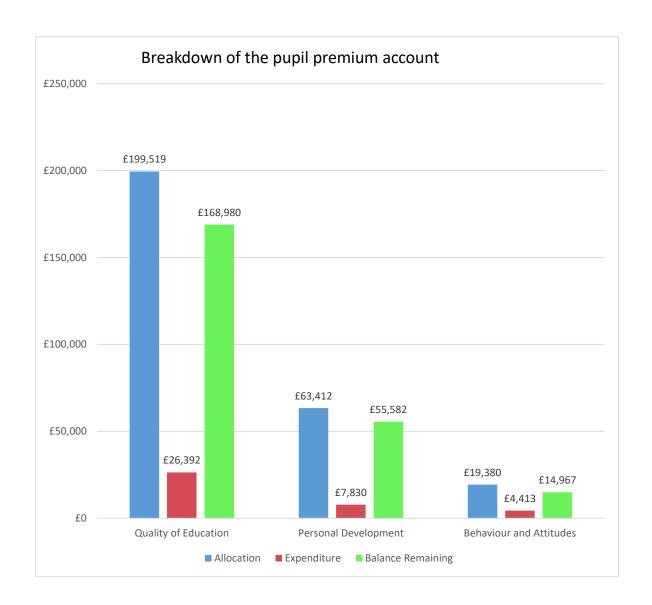

#### **Pupil Premium Allocation**

Actual Pupil Premium Allocation 2019-2020

£319,448.00

This table shows the Allocation, Expenditure and the Balance Remaining in the four main categories and then split down to all sub-categories.

| Categories                 | Sub-Categories                     | Allocation  | Committed | Expenditure | Balance Remaining |
|----------------------------|------------------------------------|-------------|-----------|-------------|-------------------|
| Quality of<br>Education    | Examination Preparation            | £12,000.00  | £1,442.78 | £369.73     | £10,187.49        |
|                            | Examination Materials              | £10,950.00  | £2,704.05 | £4,426.01   | £3,819.94         |
|                            | Temporary Staffing                 | £150,294.12 | £0.00     | £3,462.77   | £146,831.35       |
|                            | Continued Professional Development | £26,275.00  | £0.00     | £18,133.87  | £8,141.13         |
|                            | Totals of Category                 | £199,519.12 | £4,146.83 | £26,392.38  | £168,979.91       |
| Personal<br>Development    | House Events                       | £5,212.00   | £0.00     | £0.00       | £5,212.00         |
|                            | British Values Week                | £15,000.00  | £0.00     | £0.00       | £15,000.00        |
|                            | Music Lessons                      | £6,500.00   | £0.00     | £2,266.24   | £4,233.76         |
|                            | Enrichment                         | £31,450.00  | £0.00     | £5,237.22   | £26,212.78        |
|                            | Student Leadership                 | £250.00     | £0.00     | £0.00       | £250.00           |
|                            | Minibus                            | £5,000.00   | £0.00     | £326.87     | £4,673.13         |
|                            | Totals of Category                 | £63,412.00  | £0.00     | £7,830.33   | £55,581.67        |
| Behaviour and<br>Attitudes | Rewards                            | £5,000.00   | £0.00     | £11.85      | £4,988.15         |
|                            | Laundry                            | £1,000.00   | £0.00     | £0.00       | £1,000.00         |
|                            | Inclusion                          | £880.00     | £0.00     | £3,377.74   | -£2,497.74        |
|                            | Uniform                            | £2,000.00   | £0.00     | £0.00       | £2,000.00         |
|                            | Bus Passes                         | £2,000.00   | £0.00     | £93.50      | £1,906.50         |
|                            | Raising Aspirations                | £8,500.00   | £0.00     | £930.09     | £7,569.91         |
|                            | Totals of Category                 | £19,380.00  | £0.00     | £4,413.18   | £14,966.82        |