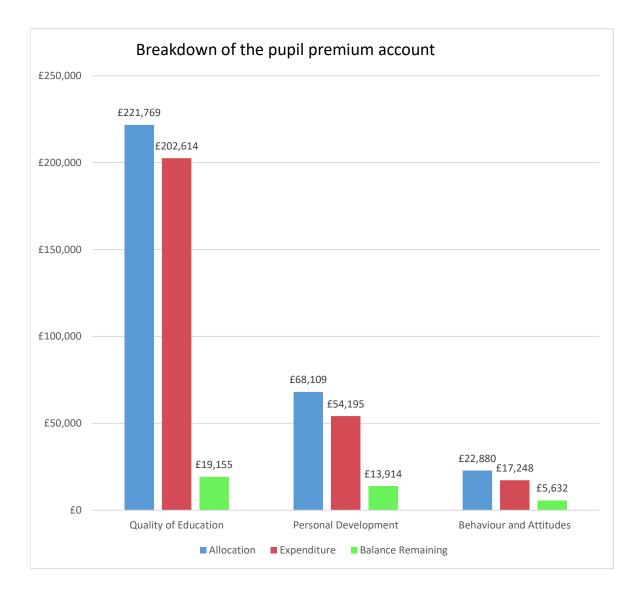

## Pupil Premium Allocation and Breakdown 2019-2020

**Pupil Premium Allocation** 

Actual Pupil Premium Allocation 2019-2020

£312,758.00

This table shows the Allocation, Expenditure and the Balance Remaining in the four main categories and then split down to all sub-categories.

| Categories                 | Sub-Categories                            | Allocation  | Committed | Expenditure | Balance Remaining |
|----------------------------|-------------------------------------------|-------------|-----------|-------------|-------------------|
| Quality of<br>Education    | Examination Preparation                   | £12,000.00  | £0.00     | £6,632.22   | £5,367.78         |
|                            | Examination Materials                     | £10,741.00  | £0.00     | £11,536.97  | -£795.97          |
|                            | Temporary Staffing                        | £171,421.00 | £0.00     | £148,834.00 | £22,587.00        |
|                            | <b>Continued Professional Development</b> | £27,607.00  | £0.00     | £35,611.28  | -£8,004.28        |
|                            | Totals of Category                        | £221,769.00 | £0.00     | £202,614.47 | £19,154.53        |
| Personal<br>Development    | House Events                              | £9,621.00   | £0.00     | £3,795.99   | £5,825.01         |
|                            | British Values Week                       | £15,000.00  | £0.00     | £18,049.64  | -£3,049.64        |
|                            | Music Lessons                             | £4,500.00   | £0.00     | £7,845.62   | -£3,345.62        |
|                            | Enrichment                                | £34,238.00  | £0.00     | £18,298.22  | £15,939.78        |
|                            | Student Leadership                        | £250.00     | £0.00     | £66.12      | £183.88           |
|                            | Minibus                                   | £4,500.00   | £0.00     | £6,139.79   | -£1,639.79        |
|                            | Totals of Category                        | £68,109.00  | £0.00     | £54,195.38  | £13,913.62        |
| Behaviour and<br>Attitudes | Rewards                                   | £6,000.00   | £0.00     | £1,592.38   | £4,407.62         |
|                            | Laundry                                   | £1,000.00   | £0.00     | £0.00       | £1,000.00         |
|                            | Inclusion                                 | £3,380.00   | £0.00     | £3,757.74   | -£377.74          |
|                            | Uniform                                   | £500.00     | £0.00     | £2,842.91   | -£2,342.91        |
|                            | Bus Passes                                | £2,000.00   | £0.00     | £778.20     | £1,221.80         |
|                            | Raising Aspirations                       | £10,000.00  | £0.00     | £8,276.83   | £1,723.17         |
|                            | Totals of Category                        | £22,880.00  | £0.00     | £17,248.06  | £5,631.94         |