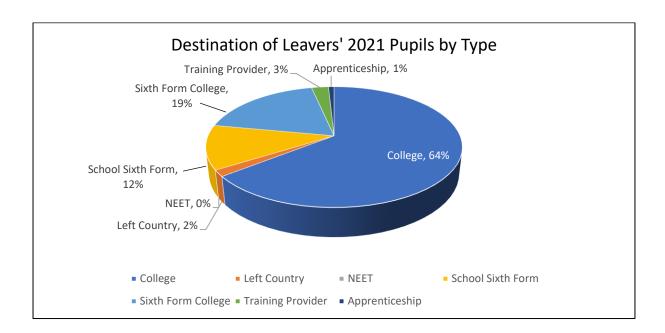

## **Pupil Destinations 2021**

The table below shows the percentage of pupils who continue in education or training after leaving at the end of Year 11.

The percentage of pupils who have continued their education, training or move on to employment.

Number of students on roll: 118

|                    | Number | Percentage |
|--------------------|--------|------------|
| College            | 76     | 64%        |
| Left Country       | 2      | 2%         |
| NEET               | 0      | 0%         |
| School Sixth Form  | 14     | 12%        |
| Sixth Form College | 22     | 19%        |
| Training Provider  | 3      | 3%         |
| Apprenticeship     | 1      | 1%         |