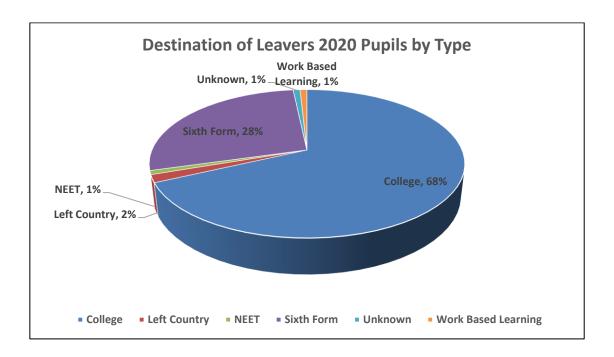

## **Pupil Destinations 2020**

The table below shows the percentage of pupils who continue in education or training after leaving at the end of Year 11.

The percentage of pupils who have continued their education, training or move on to employment.

Number of students on roll: 119

| Destination  | Percentage | No of<br>Pupils |
|--------------|------------|-----------------|
| College      | 81         | 68%             |
| Left Country | 2          | 2%              |
| NEET         | 1          | 1%              |
| Sixth Form   | 33         | 28%             |
| Unknown      | 1          | 1%              |