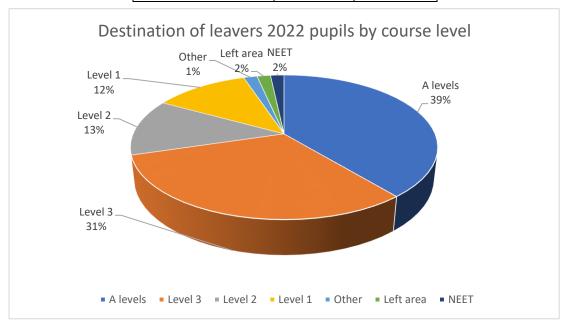

## **Pupil Destinations 2022**

The charts and tables below show the percentage of pupils who continue in education or training after leaving at the end of Year 11.

|           | Number | Percentage |
|-----------|--------|------------|
| A Levels  | 46     | 39%        |
| Level 3   | 37     | 31%        |
| Level 2   | 15     | 13%        |
| Level 1   | 14     | 12%        |
| Other     | 2      | 2%         |
| Left area | 2      | 2%         |
| NEET      | 2      | 2%         |