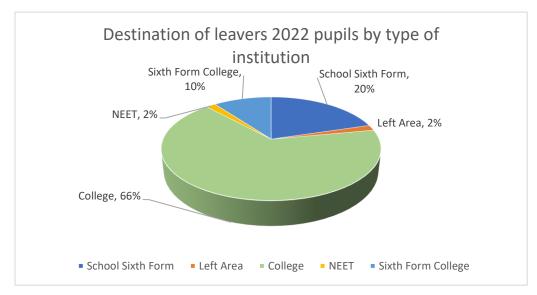

## **Pupil Destinations 2022**

The charts and tables below show the percentage of pupils who continue in education or training after leaving at the end of Year 11.

## Number of students on roll: 118

|                    | Number | Percentage |
|--------------------|--------|------------|
| School Sixth Form  | 24     | 20%        |
| Sixth Form College | 12     | 10%        |
| College            | 78     | 66%        |
| Left Area          | 2      | 2%         |
| NEET               | 2      | 2%         |